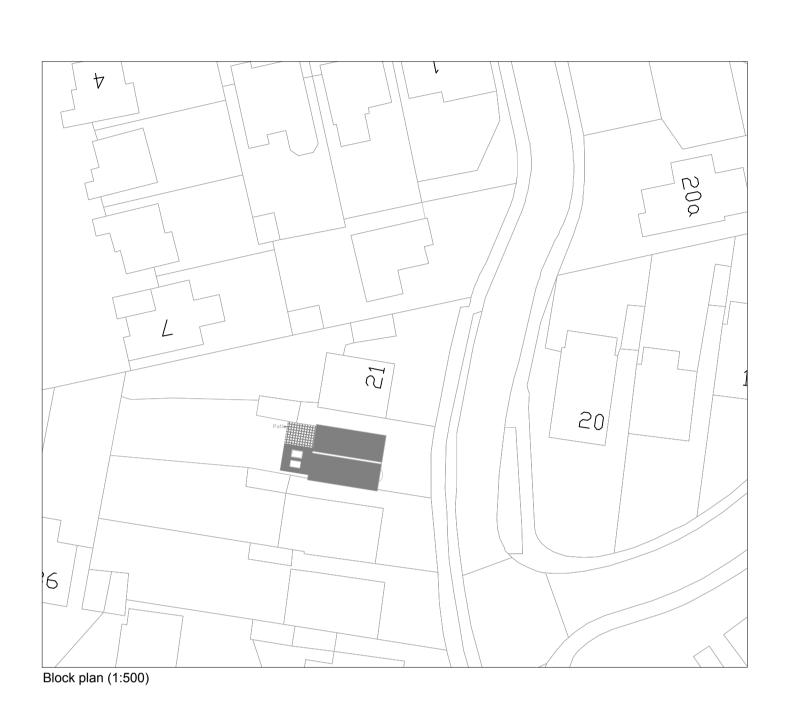

|   | _                   |      |              |  |
|---|---------------------|------|--------------|--|
| _ | DRAWING TITLE       |      | SPEC<br>SPEC |  |
|   |                     | <br> | AREA<br>AREA |  |
|   | SCALE<br>1:1250:500 | DATE | DRAWN<br>AT  |  |
| _ | DWG NO. CRAVEN-BLK  | PLN  | rev.<br>REV  |  |