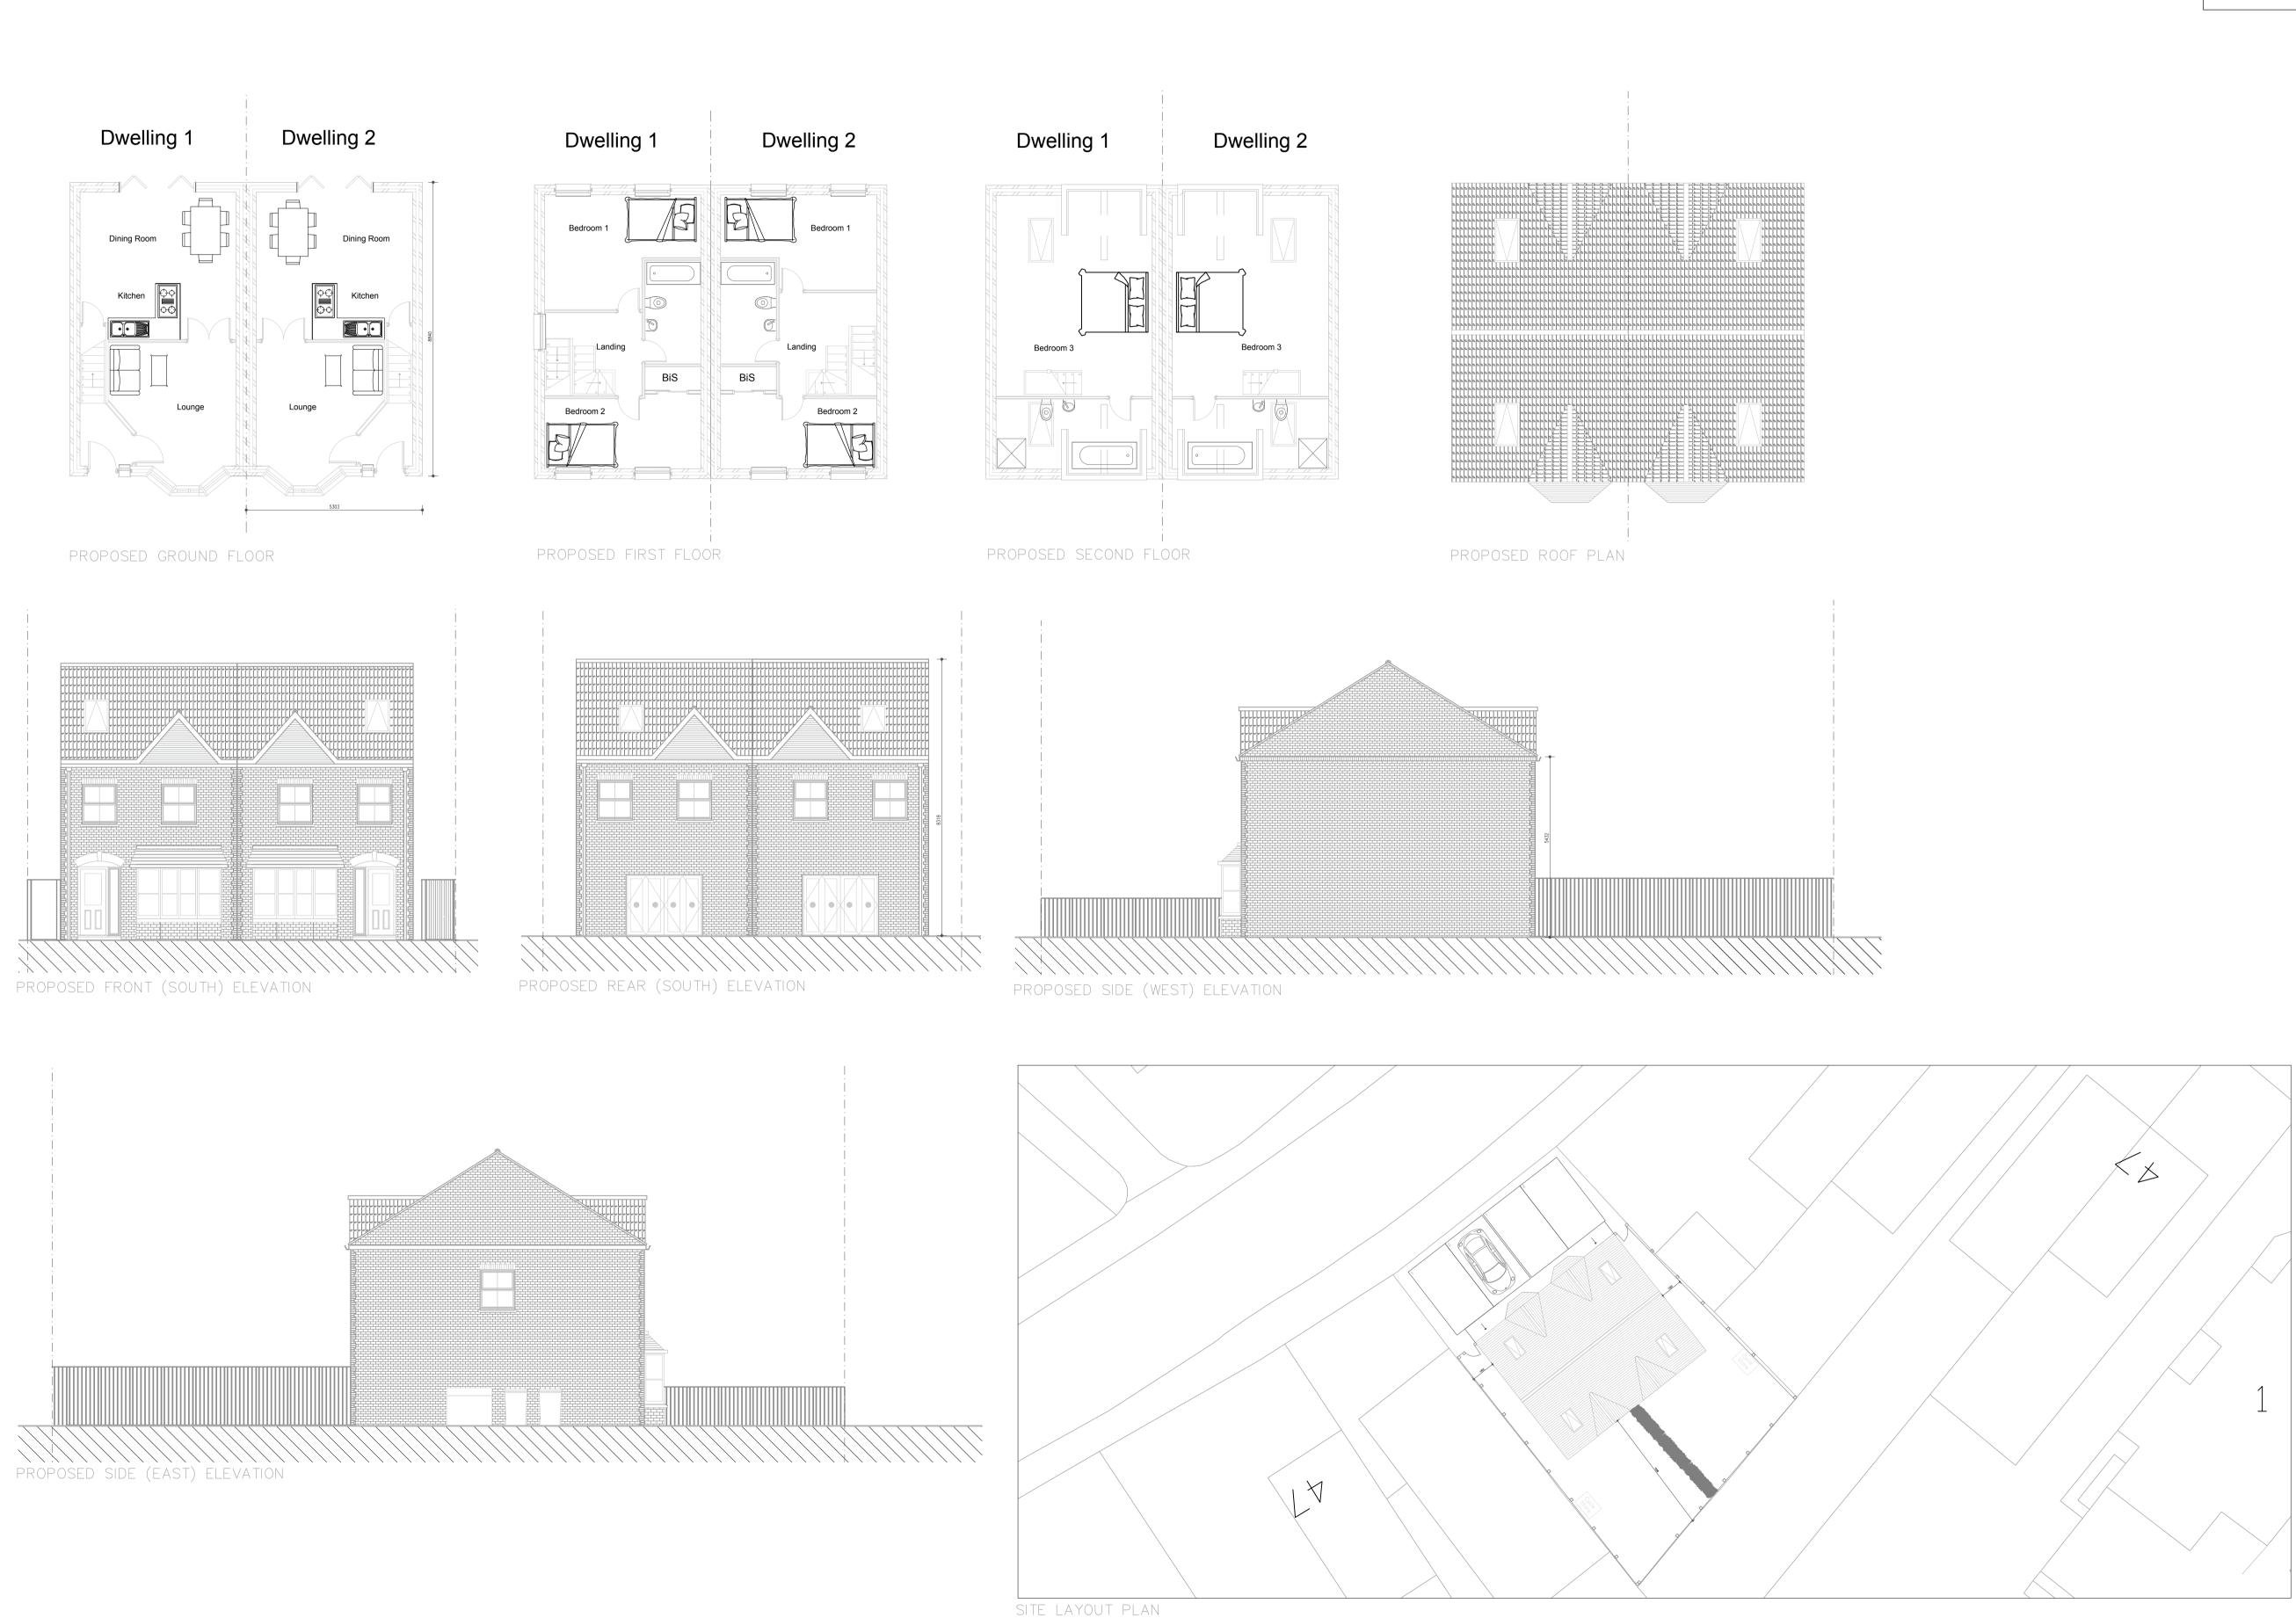

WOODLANDS DRIVE, REDHILL

"Two new three bedroom semi-detached homes in place of a redundant garage building".

CP PLANNING & ARCHITECTURE 230 SMALLFIELD ROAD, HORLEY, RH6 9LT TEL- 07957 382139

Copyright reserved This drawing may only be used for the client and location specified in the title block. It may not be copied or disclosed to any other third party without written consent from CP Planning services. Prior to any works commencing on site, CP Planning services is to be contacted regarding the current status, revision or regulatory approval of this drawing.